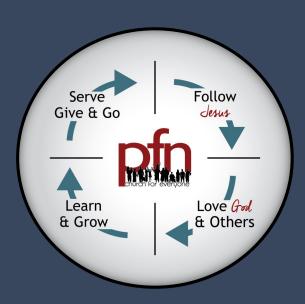

### 1. FOLLOW JESUS

We believe that Jesus Christ is the Savior of the World. He extends His grace to us all. We encourage every person to put their trust in Jesus and follow His Word, the Bible.

### 2. LOVE GOD AND OTHERS

Jesus teaches us to "love God with all our heart, soul, mind and strength" and to love our neighbors as ourselves. At PFN we choose to love God fully and deeply care for and accept one another as Jesus taught us. We love each other just as Jesus loves us.

### 3. LEARN AND GROW

We believe God calls us to worship God together, learn from His Word how God desires us to live as believers, and grow in Christ. We are dedicated to fellowship with others, pray always, help each other and grow deeper in our relationship with Jesus.

### 4. SERVE, GIVE, AND GO

Jesus called us to go out and spread the word of God. We make it a priority to go outside of the church walls to serve others, reach the lost and broken, and make a difference in our world as Christ followers. We hope that you will join us in doing so.