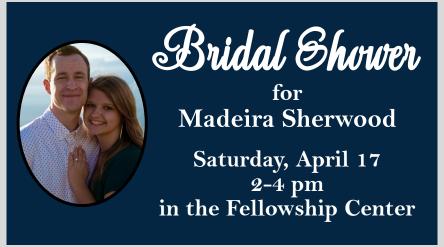

(Fellowship Center)                                                                                                       | 5:00 <sup>-</sup> pm |
|                                                                                                                                                       |                      |

### **Communion is available every Sunday**

Self-serve Communion is available each week in the Prayer Room near the Welcome Center in the Sanctuary Foyer. Please feel free to enjoy a quiet, worshipful moment with the Lord.

## Assisted-Listening Devices

Assisted-listening devices are available at the Welcome Center outside the Sanctuary to check out prior to either worship service. Earbuds/headphones are provided, but personal earbuds/headphones will work as well.