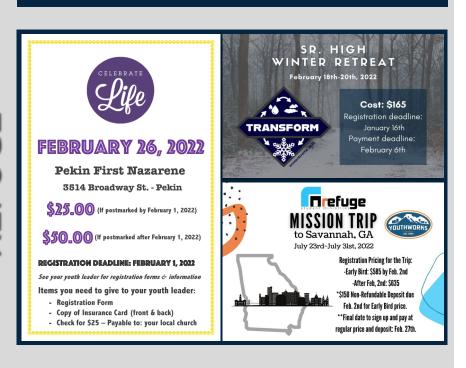

### **※ THE STUDY OF ACTS**

in Room 305 (Conference Room)

with Pastor Cali Lindenfelser at 10:30am High school students through adults are welcome.

The organizing committee needs about 100 volunteers to help with the event.

Contact Tricia
Whitcomb at
(217) 415-6986
for more
information or
to volunteer.

Refuge is taking a group to Winter Jam this year on January 27. Sign-up is required in order to ensure there is a spot in the van for each person. Sign-up is in Refuge and the deadline to sign-up is Jan 23. If you have questions please contact Pastor Josh.