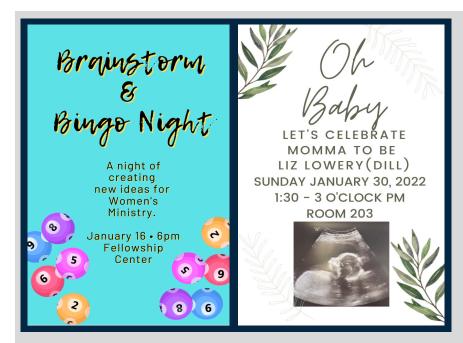

#### **TODAY - JANUARY 16, 2022**

| TODAY - JANUARY 16, 2022                                                          |                           |
|-----------------------------------------------------------------------------------|---------------------------|
| Morning Worship Service<br>KidZone Birth - 2 years<br>Adult Sunday School Classes | 9:00 & 10:30am            |
| KidZone 3 years - Kindergarten Worship                                            | 9:00am                    |
| KidZone 1 <sup>th</sup> - 6 <sup>th</sup> Grade Worshin                           | 9:00dIII                  |
| KidZone 3 years - Kindergarten Sunday School                                      | 10·30am                   |
| KidZone 1 <sup>st</sup> - 3 <sup>rd</sup> Grade Worship                           | 10:30am                   |
| KidZone 4 <sup>th</sup> - 6 <sup>th</sup> Grade Sunday School                     | 10:30am                   |
| Refuge (Kilvi & Ksivi) Discipleship Groups                                        | 10:30am                   |
| Hospitality Team Meal Prep (Kitchen)                                              | 1:00 - 4:00pm             |
| Teen Quizzing (KidZone)                                                           | 1:45 - 3:45pm             |
| Submerge Practice (Refuge)                                                        |                           |
| Children's Quizzing (KidZone) PFN Choir Practice (Room 114)                       | 3.43 - 3.43piii<br>1.15nm |
| Women's Brainstorm & Bingo (Fellowship Center)                                    | 6:00pm                    |
| MONDAY                                                                            |                           |
| MANCHURCH Chats (Facebook Live)                                                   | 7:00nm                    |
|                                                                                   | 7.00piii                  |
| TUESDAY  Man of DEN Bible Strucks (2004)                                          | C-20 7-20                 |
| Men of PFN Bible Study (Room 101)                                                 | 6:30 - 7:30am             |
| WEDNESDAY                                                                         | 40.00                     |
| Morning Ladies Bible Study (Room 203)                                             | 10:00am - Noon            |
| Submerge Practice (Refuge) PFN Choir Practice (Sanctuary)                         | 5:15pm                    |
| PFN Choir & Orchestra Praise Practice (Sanctuary)                                 |                           |
| Nursery (Birth - 3 year olds)                                                     | 6:45 - 8:00pm             |
| Pre-ACTIVATE (4 & 5 year olds)                                                    | 6:45 - 8:00pm             |
| ACTIVATE (1 <sup>st</sup> - 6 <sup>th</sup> grade)                                | 6:45 - 8:00pm             |
| Refuge Combined (RJM & RSM) Worship                                               | 6:45 - 8:00pm             |
| Sermon Remix (Room 101)                                                           | 6:45 - 8:00pm             |
| Pew Sisters Bible Study (Room 305)                                                | Not ivieeting             |
|                                                                                   | 0.43 - 8.00pm             |
| THURSDAY                                                                          | 0.00                      |
| PrimeTime Breakfast with Pastor Brian (Room 203)                                  |                           |
| Praise Band Practice (Sanctuary)                                                  | 6:00pm                    |
| FRIDAY                                                                            |                           |
| Prayer Gathering (Sanctuary)                                                      | 7:00am                    |
| SATURDAY                                                                          |                           |
| NEXT SUNDAY - JANUARY 23, 2022                                                    |                           |
| Morning Worship Service                                                           | 9:00 & 10:30am            |
| KidZone Birth - 2 years                                                           |                           |
| Adult Cunday Cohool Classes                                                       | 0.00 0. 10.20am           |
| KidZone 3 years - Kindergarten Worship                                            | 9:00am                    |
| KidZone 1 <sup>st</sup> - 3 <sup>th</sup> Grade Sunday School                     | 9:00am                    |
| KidZone 4"- 6" Grade Worship                                                      | 9:00am                    |
| KidZone 3 years - Kindergarten Sunday School                                      | 10:30dIII<br>10:30am      |
| KidZone 4 <sup>th</sup> - 6 <sup>th</sup> Grade Sunday School                     | 10:30am                   |
| Refuge (RJM & RSM) Discipleship Groups                                            | 10:30am                   |
| Hospitality Team Meal Prep (Kitchen)                                              | 1:00 - 4:00pm             |
| Teen Quizzing (KidZone)                                                           | 1:45 - 3:45pm             |
| Submerge Practice (Refuge)                                                        | 2:30pm                    |
| Children's Quizzing (KidZone)                                                     | 3:45 - 5:45pm             |
|                                                                                   |                           |