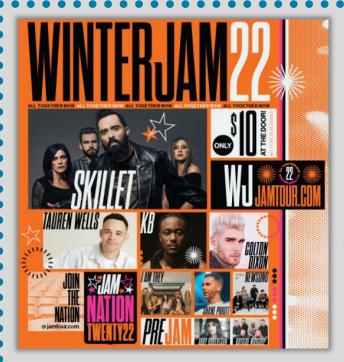

Contact Tricia
Whitcomb at
(217) 415-6986
for more
information or
to volunteer.

Refuge is taking a group to Winter Jam this year on January 27. Sign-up is required in order to ensure there is a spot in the van for each person. Sign-up is in Refuge and the deadline to sign-up is Jan 23. If you have questions please contact Pastor Josh.