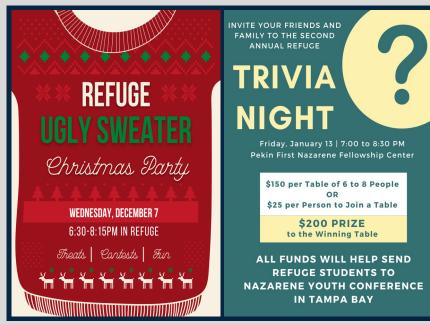

### **TODAY - DECEMBER 4, 2022**

| TODAT DECEMBER 4, 2022                                                                                                                                                                                                                                                                                                                                                                                                                                                                                      |                           |                            |
|-------------------------------------------------------------------------------------------------------------------------------------------------------------------------------------------------------------------------------------------------------------------------------------------------------------------------------------------------------------------------------------------------------------------------------------------------------------------------------------------------------------|---------------------------|----------------------------|
| Early Childhood Program "Christmas in Our Jammies"<br>Advent Morning Worship Service                                                                                                                                                                                                                                                                                                                                                                                                                        | 9:00 &<br>9:00 &          | k 10:30am<br>k 10:30am     |
| Adult Sunday School Classes KidZone 3 years - Kindergarten Worship KidZone 1 <sup>st</sup> - 3 <sup>rd</sup> Grade Sunday School KidZone 4 <sup>th</sup> - 6 <sup>th</sup> Grade Worship KidZone 3 <sup>rd</sup> Grade Worship KidZone 1 <sup>st</sup> - 3 <sup>rd</sup> Grade Worship KidZone 1 <sup>st</sup> - 3 <sup>rd</sup> Grade Worship KidZone 4 <sup>th</sup> - 6 <sup>th</sup> Grade Worship KidZone 4 <sup>th</sup> - 6 <sup>th</sup> Grade Sunday School Refuge (RJM & RSM) Discipleship Groups | 9:00 &                    | k 10:30am                  |
| KidZone 3 years - Kindergarten Worship                                                                                                                                                                                                                                                                                                                                                                                                                                                                      | 9:00ai                    | n 10.30am                  |
| KidZone 1 <sup>st</sup> - 3 <sup>rd</sup> Grade Sunday School                                                                                                                                                                                                                                                                                                                                                                                                                                               | 9:00ai                    | 'n                         |
| KidZone 4 <sup>th</sup> - 6 <sup>th</sup> Grade Worship                                                                                                                                                                                                                                                                                                                                                                                                                                                     | 9:00ai                    | m                          |
| KidZone 3 years - Kindergarten Sunday School                                                                                                                                                                                                                                                                                                                                                                                                                                                                | 10:30                     | am                         |
| KidZone 1 <sup>st</sup> - 3 <sup>th</sup> Grade Worship                                                                                                                                                                                                                                                                                                                                                                                                                                                     | 10:30                     | am                         |
| RidZone 4" - 6" Grade Sunday School                                                                                                                                                                                                                                                                                                                                                                                                                                                                         | 10:30                     | am                         |
| LEAD Toom Mooting (Room 205)                                                                                                                                                                                                                                                                                                                                                                                                                                                                                | 12:00                     | diii<br>_ 1:15nm           |
| Youth Quizzing (Room 322)                                                                                                                                                                                                                                                                                                                                                                                                                                                                                   | 1.45 -                    | 3:45nm                     |
| Children's Quizzing (Room 322)                                                                                                                                                                                                                                                                                                                                                                                                                                                                              | 3:45 -                    | 5:45pm                     |
| PFN Orchestra Practice (Room 107)                                                                                                                                                                                                                                                                                                                                                                                                                                                                           | 3:30 -                    | 5:00pm                     |
| PFN Choir Practice (Room 114)                                                                                                                                                                                                                                                                                                                                                                                                                                                                               | 4:30 -                    | 6:00pm                     |
| LEAD Team Meeting (Room 305)  Youth Quizzing (Room 322)  Children's Quizzing (Room 322)  PFN Orchestra Practice (Room 107)  PFN Choir Practice (Room 114)  PFN Praise Band Practice (Sanctuary)                                                                                                                                                                                                                                                                                                             | 6:00 -                    | 8:00pm                     |
| MONDAY                                                                                                                                                                                                                                                                                                                                                                                                                                                                                                      |                           |                            |
| TUESDAY                                                                                                                                                                                                                                                                                                                                                                                                                                                                                                     |                           |                            |
| Men of PFN Bible Study (Room 101)PFN Praise Band Practice (Sanctuary)                                                                                                                                                                                                                                                                                                                                                                                                                                       | 6:30 -                    | 7:30am                     |
| PFN Praise Band Practice (Sanctuary)                                                                                                                                                                                                                                                                                                                                                                                                                                                                        | 6:00 -                    | 8:00pm                     |
| WEDNESDAY                                                                                                                                                                                                                                                                                                                                                                                                                                                                                                   |                           |                            |
| Morning Ladies Bible Study (Room 107)  Submerge Practice (Refuge)  KidZone Program Tech Rehearsal (Sanctuary)  PFN Orchestra Practice (Room 107)                                                                                                                                                                                                                                                                                                                                                            | 10:00                     | am - Noon                  |
| Submerge Practice (Refuge)                                                                                                                                                                                                                                                                                                                                                                                                                                                                                  | 5:00 -                    | 6:15pm                     |
| KidZone Program Tech Rehearsal (Sanctuary)                                                                                                                                                                                                                                                                                                                                                                                                                                                                  | 6:00 -                    | 8:00pm                     |
| PFN Orchestra Practice (Room 107)                                                                                                                                                                                                                                                                                                                                                                                                                                                                           | 6:15 -                    | 8:00pm                     |
| PFN Choir Practice (Sanctuary)  NMI Council Meeting (Room 101)  Refuge Ugly Sweater Christmas Party (Refuge)  Nursery/Toddle (Birth - 2 years old)                                                                                                                                                                                                                                                                                                                                                          | 6:30 -                    | 8:00pm                     |
| Refuge Haly Sweater Christmas Party (Pofuge)                                                                                                                                                                                                                                                                                                                                                                                                                                                                | 6.30 -                    | 0.00pm                     |
| Nursery/Toddler (Rirth - 2 years old)                                                                                                                                                                                                                                                                                                                                                                                                                                                                       | 6.45 -                    | 8:00nm                     |
| Pre-ACTIVATE (3 - 5 years old)                                                                                                                                                                                                                                                                                                                                                                                                                                                                              | 6:45 -                    | 8:00pm                     |
| Pre-ACTIVATE (3 - 5 years old)                                                                                                                                                                                                                                                                                                                                                                                                                                                                              | 6:45 -                    | 8:00pm                     |
| Adult Bible Study & Worship (Room 203)                                                                                                                                                                                                                                                                                                                                                                                                                                                                      | 6:45 -                    | 8:00pm                     |
| THURSDAY                                                                                                                                                                                                                                                                                                                                                                                                                                                                                                    |                           |                            |
| KidZone Program Dress Rehearsal (Sanctuary)                                                                                                                                                                                                                                                                                                                                                                                                                                                                 | 6:00 -                    | 8:00pm                     |
| FRIDAY                                                                                                                                                                                                                                                                                                                                                                                                                                                                                                      |                           |                            |
| Prayer Gathering (Sanctuary)PrimeTime Dinner & Show (at Metamora Fields)                                                                                                                                                                                                                                                                                                                                                                                                                                    | 7:00ai<br>6:00pi          | m<br>m                     |
| SATURDAY                                                                                                                                                                                                                                                                                                                                                                                                                                                                                                    |                           |                            |
| KidZone Program Dress Rehearsal (Sanctuary)<br>KidZone presents: "Isaiah Jones"<br>Cookie Social to follow in the Fellowship                                                                                                                                                                                                                                                                                                                                                                                | 9:00 -<br>6:00pi<br>Cente | 11:00am<br>m<br>e <i>r</i> |
|                                                                                                                                                                                                                                                                                                                                                                                                                                                                                                             |                           |                            |